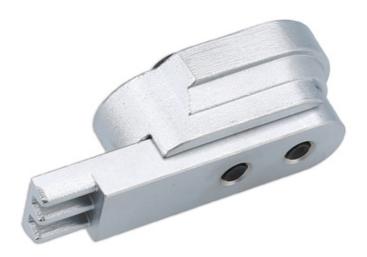

## Flywheel Holding/Locking Tool - for BMW 1.6, 2.0L Petrol

Designed to bolt into the bottom of the bellhousing to lock the crankshaft via the ring gear on BMW N20 and N26 engines fitted with automatic transmissions. Allows for easy loosening and tightening of the crankshaft pulley fixings; recommended for use with Engine Timing Set (Laser Part No. 6173) when replacing the timing chain.

## **Additional Information**

- Applications include: BMW X1, X3, 1 series, 2 series, 3 series, 5 series and Z4, fitted with automatic transmission (2012 2018).
- Engine Applications include: N20 and N26 1.6, 2.0L petrol engines fitted with automatic transmission.
- Equivalent to OEM 2 222 742.
- · Use in accordance with OEM instructions.
- For engine timing, see Laser Part No. 6173; for balance shaft and oil pump alignment see Laser Part No. 7299.