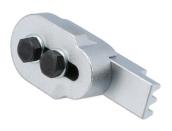

## Flywheel Holding/Locking Tool - for BMW 1.6, 2.0L Petrol

Designed to bolt into the bottom of the bellhousing to lock the crankshaft via the ring gear on BMW N20 and N26 engines fitted with automatic transmissions. Allows for easy loosening and tightening of the crankshaft pulley fixings; recommended for use with Engine Timing Set (Laser Part No. 6173) when replacing the timing chain.

## **Additional Information**

- Applications include: BMW X1, X3, 1 series, 2 series, 3 series, 5 series and Z4, fitted with automatic transmission (2012 2018).
- Engine Applications include: N20 and N26 1.6, 2.0L petrol engines fitted with automatic transmission.
- Equivalent to OEM 2 222 742.
- · Use in accordance with OEM instructions.
- For engine timing, see Laser Part No. 6173; for balance shaft and oil pump alignment see Laser Part No. 7299.